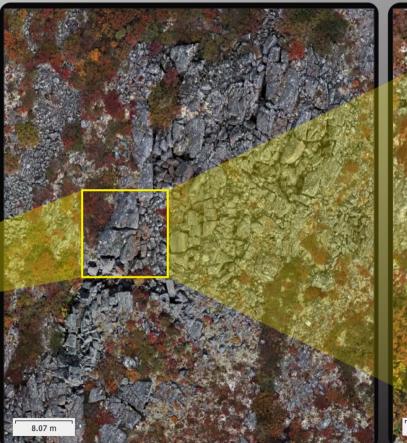

## UAV IMAGERY GENERATION WORKFLOW FOR GEOLOGICAL MAPPING

## 2. SITE PROCESSING AND GENERATION OF BASE MAPS

3. TRANSFER BASEMAPS TO TABLET MAPPING SYSTEM

**UAV Applications Specialists** 