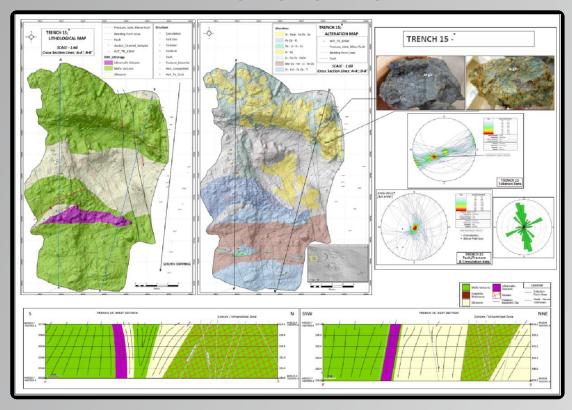

#### TRENCHING BASE MAPS

## TRENCH MAPPING WORKFLOW - HIGH RESOLUTION PHOTOGRAMMETRY APPLICATION