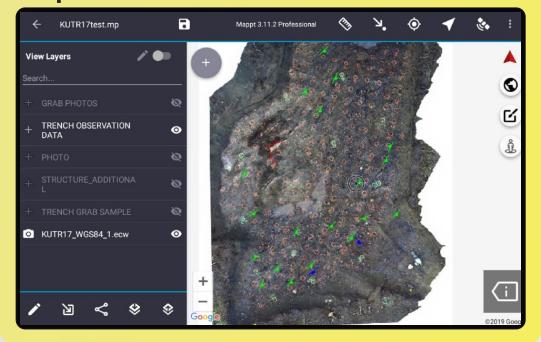

## UAV IMAGERY GENERATION WORKFLOW FOR GEOLOGICAL MAPPING

## 2. SITE PROCESSING AND GENERATION OF BASE MAPS

3. TRANSFER BASEMAPS TO TABLET MAPPING SYSTEM

**UAV Applications Specialists** 

## 4. OUTPUT FOR DIGITAL MAPPING

**UAV Applications Specialists** 