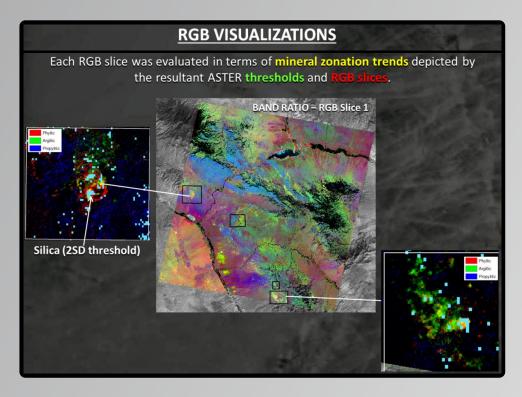

etry and LiDAR image fusion services for a wide variety of applications in archeology, forestry, highways maintenance, permafrost monitoring and the construction and mining sectors.





Talk to us today about how our LiDAR UAV services can help you



### **UAV VIDEOGRAPHY**

→ We provide a range of videography services tailored to meet your project needs whether it be for real estate purposes, documenting heritage and construction sites or promoting your mineral exploration project.







**UAV Applications Specialists** 



### **IMAGE PROCESSING ANALYSIS**

♦ Interested in adding value to your imagery datasets?



We offer a range of image processing and image analysis services for a variety of sensor types including multi- and hyperspectral imagery, LiDAR and orthophotography data.



Talk to us about your imagery data today









**UAV Applications Specialists** 



### **EXPLORATION AND MINING APPLICATIONS**

#### HIGH RESOLUTION ELEVATION MODELS FOR RECLAMATION



#### **EXPLORATION BASEMAPS**





## UAV IMAGERY GENERATION WORKFLOW FOR GEOLOGICAL MAPPING



## 2. SITE PROCESSING AND GENERATION OF BASE MAPS











3. TRANSFER BASEMAPS TO TABLET MAPPING SYSTEM



**UAV Applications Specialists** 



### **EXPLORATION AND MINING APPLICATIONS**

#### 3D MODELLING AND ANALYSIS OF INACCESIBLE TERRAIN



#### TRENCHING BASE MAPS





## TRENCH MAPPING WORKFLOW - HIGH RESOLUTION PHOTOGRAMMETRY APPLICATION

## 1. SURVEY PREPARATION





Mission Planning and GCP Layout

## 2. IMAGE ACQUISITION

20Mp Camera with Global Shutteron P4P UAV system







## 4. OUTPUT FOR