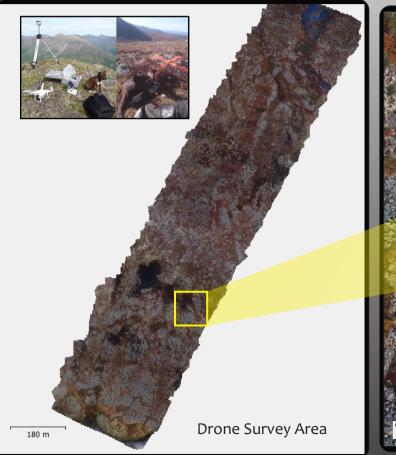

## UAV IMAGERY GENERATION WORKFLOW FOR GEOLOGICAL MAPPING

## 2. SITE PROCESSING AND GENERATION OF BASE MAPS

3. TRANSFER BASEMAPS TO TABLET MAPPING SYSTEM

**UAV Applications Specialists** 